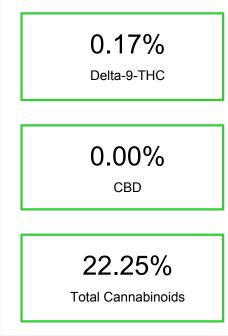

0.455 0.172 21.622

| Cannabinoid                                       | % wt       | mg/g   |
|---------------------------------------------------|------------|--------|
| CBGA                                              | 0.455      | 4.55   |
| Delta-9-THC                                       | 0.172      | 1.72   |
| THCA                                              | 21.62      | 216.22 |
| Total Cannabinoids                                | 22.25      | 222.5  |
| Calculated Total THC                              | 19.13      | 191.34 |
| Calculated CBD Yield                              | 0.00       | 0.00   |
| Calculated Total THC = Delta-9-THC + 0.           | 877 * THCA |        |
| Calculated Maximum CBD Yield = CBD + 0.877 * CBDA |            |        |