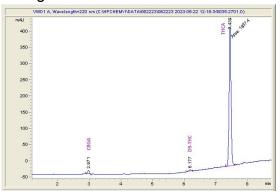

#### Chromatogram

0.455 0.172 21.622

| Cannabinoid                                       | % wt       | mg/g   |
|---------------------------------------------------|------------|--------|
| CBGA                                              | 0.455      | 4.55   |
| Delta-9-THC                                       | 0.172      | 1.72   |
| THCA                                              | 21.62      | 216.22 |
| Total Cannabinoids                                | 22.25      | 222.5  |
| Calculated Total THC                              | 19.13      | 191.34 |
| Calculated CBD Yield                              | 0.00       | 0.00   |
| Calculated Total THC = Delta-9-THC + 0.           | 877 * THCA |        |
| Calculated Maximum CBD Yield = CBD + 0.877 * CBDA |            |        |